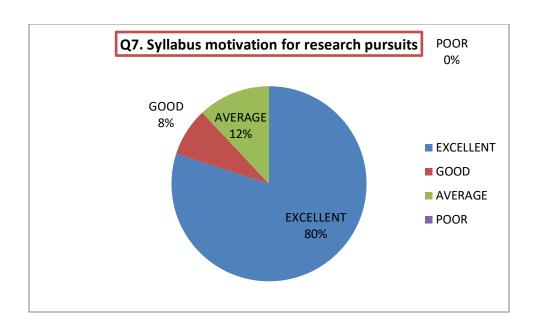

## TEACHER FEEDBACK ON CURRICULUM FOR THE YEAR 2021-22

| SL.<br>NO | STATEMENTS                                                                       | EXCELLENT | GOOD | AVER<br>AGE | POOR |
|-----------|----------------------------------------------------------------------------------|-----------|------|-------------|------|
| 1         | Depth of syllabus content is                                                     | 25        | 0    | 0           | 0    |
| 2         | Your rating about the sequence of units in the syllabus                          | 25        | 0    | 0           | 0    |
| 3         | Rate the syllabus content and number of teaching hours                           | 25        | 0    | 0           | 0    |
| 4         | How do you rate the course objectives and courses outcomes to the course content | 25        | 0    | 0           | 0    |
| 5         | Interest generated by teacher regarding syllabus                                 | 23        | 2    | 0           | 0    |
| 6         | The internal evaluation system as the stated syllabus                            | 25        | 0    | 0           | 0    |
| 7         | Syllabus motivation for research pursuits                                        | 20        | 2    | 3           | 0    |
| 8         | Your opinion about library facilities/ resources for the syllabus of your course | 23        | 2    | 0           | 0    |
| 9         | Does syllabus provide for career orientation on                                  | 25        | 0    | 0           | 0    |
| 10        | Level of the course                                                              | 22        | 2    | 1           | 0    |
|           | OVERALL                                                                          | 238       | 8    | 4           | 0    |