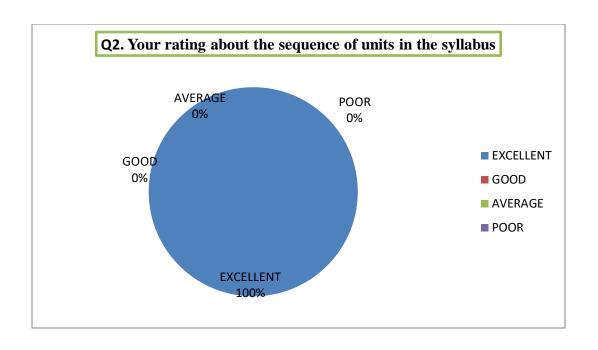

## TEACHER FEEDBACK ON CURRICULUM FOR THE YEAR 2021-22

| SL.<br>NO | STATEMENTS                                                                       | EXCELLENT | GOOD | AVER<br>AGE | POOR |
|-----------|----------------------------------------------------------------------------------|-----------|------|-------------|------|
| 1         | Depth of syllabus content is                                                     | 25        | 0    | 0           | 0    |
| 2         | Your rating about the sequence of units in the syllabus                          | 25        | 0    | 0           | 0    |
| 3         | Rate the syllabus content and number of teaching hours                           | 25        | 0    | 0           | 0    |
| 4         | How do you rate the course objectives and courses outcomes to the course content | 25        | 0    | 0           | 0    |
| 5         | Interest generated by teacher regarding syllabus                                 | 23        | 2    | 0           | 0    |
| 6         | The internal evaluation system as the stated syllabus                            | 25        | 0    | 0           | 0    |
| 7         | Syllabus motivation for research pursuits                                        | 20        | 2    | 3           | 0    |
| 8         | Your opinion about library facilities/ resources for the syllabus of your course | 23        | 2    | 0           | 0    |
| 9         | Does syllabus provide for career orientation on                                  | 25        | 0    | 0           | 0    |
| 10        | Level of the course                                                              | 22        | 2    | 1           | 0    |
|           | OVERALL                                                                          | 238       | 8    | 4           | 0    |