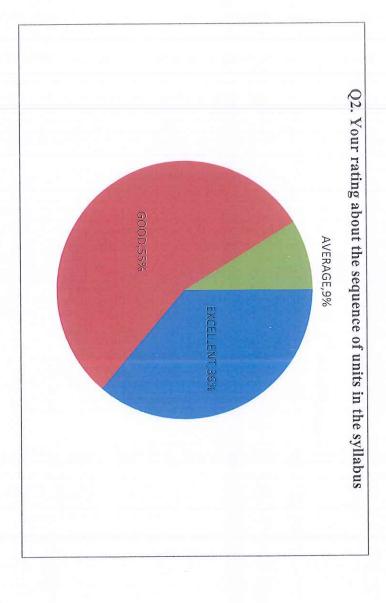

## STUDENTS FEEDBACK ON CURRICULUM FOR THE YEAR 2021-22

| 1    | /       |      |           |                                                                                  |     |
|------|---------|------|-----------|----------------------------------------------------------------------------------|-----|
| 2    | 66      | 375  | 357       | OVERALL                                                                          |     |
| 0    | 9       | 39   | 32        | Level of the course                                                              | 10  |
| 0    | 8       | 38   | 34        | Does syllabus provide for career orientation on                                  | 9   |
| 2    | 6       | 35   | 37        | Your opinion about library facilities/ resources for the syllabus of your course | 8   |
| 0    | 10      | 35   | 35        | Syllabus motivation for research pursuits                                        | 7   |
| 0    | 5       | 44   | 31        | The internal evaluation system as the stated syllabus                            | 6   |
| 0    | ယ       | 27   | 50        | Interest generated by teacher regarding syllabus                                 | S   |
| 0    | 6       | 35   | 39        | How do you rate the course objectives and courses outcomes to the course content | 4   |
| 0    | 7       | 35   | 38        | Rate the syllabus content and number of teaching hours                           | ω   |
| 0    | 7       | 44   | 29        | Your rating about the sequence of units in the syllabus                          | 2   |
| 0    | 5       | 43   | 32        | Depth of syllabus content is                                                     | 1   |
| POOR | AVERAGE | GOOD | EXCELLENT | STATEMENTS                                                                       | SL. |
|      |         |      |           |                                                                                  |     |