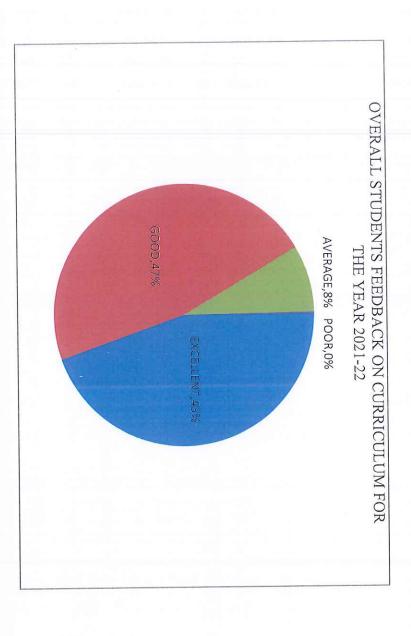

## ACHARYA PATHASALA COLLEGE OF ARTS AND SCIENCE NARASIMHARAJA COLONY, BENGALURU 560019

## STUDENTS FEEDBACK ON CURRICULUM FOR THE YEAR 2021-22

| 1    | /       |      |           |                                                                                  |     |
|------|---------|------|-----------|----------------------------------------------------------------------------------|-----|
| 2    | 66      | 375  | 357       | OVERALL                                                                          |     |
| 0    | 9       | 39   | 32        | Level of the course                                                              | 10  |
| 0    | 8       | 38   | 34        | Does syllabus provide for career orientation on                                  | 9   |
| 2    | 6       | 35   | 37        | Your opinion about library facilities/ resources for the syllabus of your course | 8   |
| 0    | 10      | 35   | 35        | Syllabus motivation for research pursuits                                        | 7   |
| 0    | 5       | 44   | 31        | The internal evaluation system as the stated syllabus                            | 6   |
| 0    | ယ       | 27   | 50        | Interest generated by teacher regarding syllabus                                 | S   |
| 0    | 6       | 35   | 39        | How do you rate the course objectives and courses outcomes to the course content | 4   |
| 0    | 7       | 35   | 38        | Rate the syllabus content and number of teaching hours                           | ω   |
| 0    | 7       | 44   | 29        | Your rating about the sequence of units in the syllabus                          | 2   |
| 0    | 5       | 43   | 32        | Depth of syllabus content is                                                     | 1   |
| POOR | AVERAGE | GOOD | EXCELLENT | STATEMENTS                                                                       | SL. |
|      |         |      |           |                                                                                  |     |