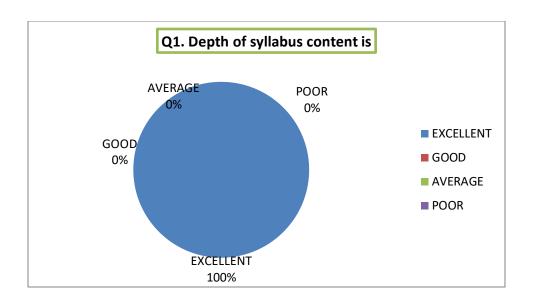

## TEACHER FEEDBACK ON CURRICULUM FOR THE YEAR 2021-22

| SL.<br>NO | STATEMENTS                                                                       | EXCELLENT | GOOD | AVER<br>AGE | POOR |
|-----------|----------------------------------------------------------------------------------|-----------|------|-------------|------|
| 1         | Depth of syllabus content is                                                     | 25        | 0    | 0           | 0    |
| 2         | Your rating about the sequence of units in the syllabus                          | 25        | 0    | 0           | 0    |
| 3         | Rate the syllabus content and number of teaching hours                           | 25        | 0    | 0           | 0    |
| 4         | How do you rate the course objectives and courses outcomes to the course content | 25        | 0    | 0           | 0    |
| 5         | Interest generated by teacher regarding syllabus                                 | 23        | 2    | 0           | 0    |
| 6         | The internal evaluation system as the stated syllabus                            | 25        | 0    | 0           | 0    |
| 7         | Syllabus motivation for research pursuits                                        | 20        | 2    | 3           | 0    |
| 8         | Your opinion about library facilities/ resources for the syllabus of your course | 23        | 2    | 0           | 0    |
| 9         | Does syllabus provide for career orientation on                                  | 25        | 0    | 0           | 0    |
| 10        | Level of the course                                                              | 22        | 2    | 1           | 0    |
|           | OVERALL                                                                          | 238       | 8    | 4           | 0    |