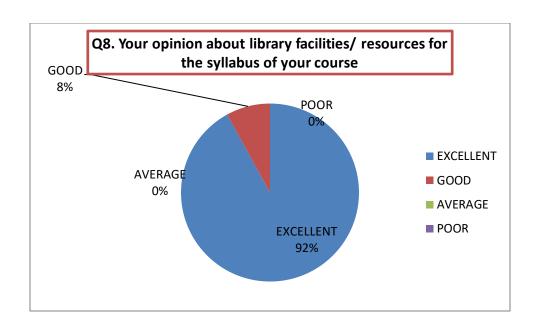

## TEACHER FEEDBACK ON CURRICULUM FOR THE YEAR 2021-22

| SL.<br>NO | STATEMENTS                                                                       | EXCELLENT | GOOD | AVER<br>AGE | POOR |
|-----------|----------------------------------------------------------------------------------|-----------|------|-------------|------|
| 1         | Depth of syllabus content is                                                     | 25        | 0    | 0           | 0    |
| 2         | Your rating about the sequence of units in the syllabus                          | 25        | 0    | 0           | 0    |
| 3         | Rate the syllabus content and number of teaching hours                           | 25        | 0    | 0           | 0    |
| 4         | How do you rate the course objectives and courses outcomes to the course content | 25        | 0    | 0           | 0    |
| 5         | Interest generated by teacher regarding syllabus                                 | 23        | 2    | 0           | 0    |
| 6         | The internal evaluation system as the stated syllabus                            | 25        | 0    | 0           | 0    |
| 7         | Syllabus motivation for research pursuits                                        | 20        | 2    | 3           | 0    |
| 8         | Your opinion about library facilities/ resources for the syllabus of your course | 23        | 2    | 0           | 0    |
| 9         | Does syllabus provide for career orientation on                                  | 25        | 0    | 0           | 0    |
| 10        | Level of the course                                                              | 22        | 2    | 1           | 0    |
|           | OVERALL                                                                          | 238       | 8    | 4           | 0    |