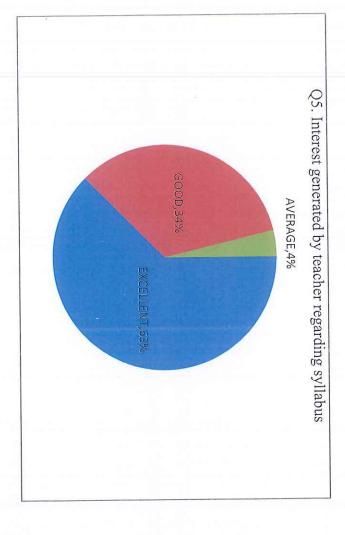

## STUDENTS FEEDBACK ON CURRICULUM FOR THE YEAR 2021-22

| 1    | /       |      |           |                                                                                  |     |
|------|---------|------|-----------|----------------------------------------------------------------------------------|-----|
| 2    | 66      | 375  | 357       | OVERALL                                                                          |     |
| 0    | 9       | 39   | 32        | Level of the course                                                              | 10  |
| 0    | 8       | 38   | 34        | Does syllabus provide for career orientation on                                  | 9   |
| 2    | 6       | 35   | 37        | Your opinion about library facilities/ resources for the syllabus of your course | 8   |
| 0    | 10      | 35   | 35        | Syllabus motivation for research pursuits                                        | 7   |
| 0    | 5       | 44   | 31        | The internal evaluation system as the stated syllabus                            | 6   |
| 0    | ယ       | 27   | 50        | Interest generated by teacher regarding syllabus                                 | S   |
| 0    | 6       | 35   | 39        | How do you rate the course objectives and courses outcomes to the course content | 4   |
| 0    | 7       | 35   | 38        | Rate the syllabus content and number of teaching hours                           | ω   |
| 0    | 7       | 44   | 29        | Your rating about the sequence of units in the syllabus                          | 2   |
| 0    | 5       | 43   | 32        | Depth of syllabus content is                                                     | 1   |
| POOR | AVERAGE | GOOD | EXCELLENT | STATEMENTS                                                                       | SL. |
|      |         |      |           |                                                                                  |     |