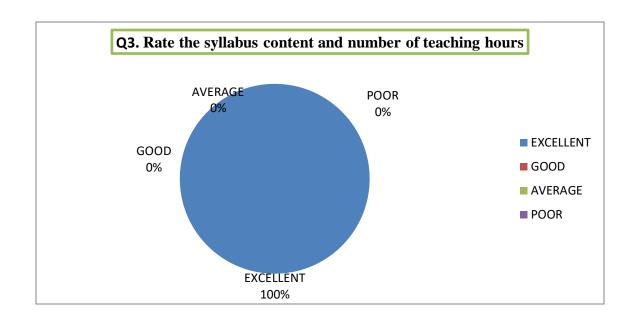

## TEACHER FEEDBACK ON CURRICULUM FOR THE YEAR 2021-22

| SL.<br>NO | STATEMENTS                                                                       | EXCELLENT | GOOD | AVER<br>AGE | POOR |
|-----------|----------------------------------------------------------------------------------|-----------|------|-------------|------|
| 1         | Depth of syllabus content is                                                     | 25        | 0    | 0           | 0    |
| 2         | Your rating about the sequence of units in the syllabus                          | 25        | 0    | 0           | 0    |
| 3         | Rate the syllabus content and number of teaching hours                           | 25        | 0    | 0           | 0    |
| 4         | How do you rate the course objectives and courses outcomes to the course content | 25        | 0    | 0           | 0    |
| 5         | Interest generated by teacher regarding syllabus                                 | 23        | 2    | 0           | 0    |
| 6         | The internal evaluation system as the stated syllabus                            | 25        | 0    | 0           | 0    |
| 7         | Syllabus motivation for research pursuits                                        | 20        | 2    | 3           | 0    |
| 8         | Your opinion about library facilities/ resources for the syllabus of your course | 23        | 2    | 0           | 0    |
| 9         | Does syllabus provide for career orientation on                                  | 25        | 0    | 0           | 0    |
| 10        | Level of the course                                                              | 22        | 2    | 1           | 0    |
|           | OVERALL                                                                          | 238       | 8    | 4           | 0    |