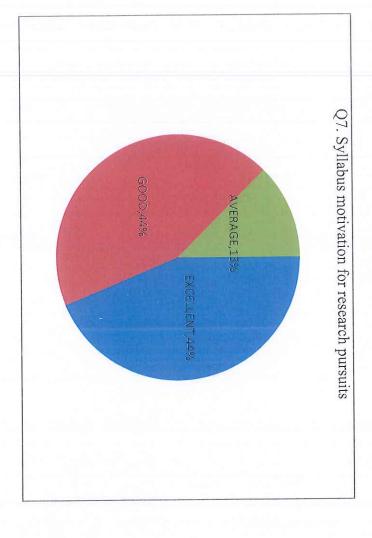

## STUDENTS FEEDBACK ON CURRICULUM FOR THE YEAR 2021-22

| 1    | /       |      |           |                                                                                  |     |
|------|---------|------|-----------|----------------------------------------------------------------------------------|-----|
| 2    | 66      | 375  | 357       | OVERALL                                                                          |     |
| 0    | 9       | 39   | 32        | Level of the course                                                              | 10  |
| 0    | 8       | 38   | 34        | Does syllabus provide for career orientation on                                  | 9   |
| 2    | 6       | 35   | 37        | Your opinion about library facilities/ resources for the syllabus of your course | 8   |
| 0    | 10      | 35   | 35        | Syllabus motivation for research pursuits                                        | 7   |
| 0    | 5       | 44   | 31        | The internal evaluation system as the stated syllabus                            | 6   |
| 0    | ယ       | 27   | 50        | Interest generated by teacher regarding syllabus                                 | S   |
| 0    | 6       | 35   | 39        | How do you rate the course objectives and courses outcomes to the course content | 4   |
| 0    | 7       | 35   | 38        | Rate the syllabus content and number of teaching hours                           | ω   |
| 0    | 7       | 44   | 29        | Your rating about the sequence of units in the syllabus                          | 2   |
| 0    | 5       | 43   | 32        | Depth of syllabus content is                                                     | 1   |
| POOR | AVERAGE | GOOD | EXCELLENT | STATEMENTS                                                                       | SL. |
|      |         |      |           |                                                                                  |     |