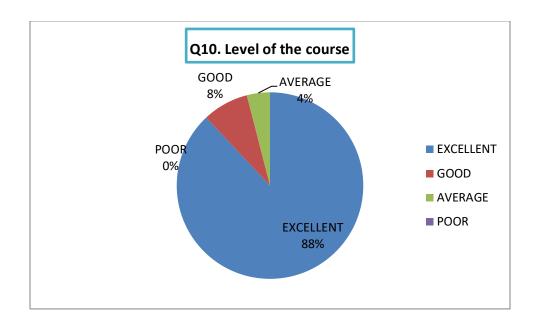

## TEACHER FEEDBACK ON CURRICULUM FOR THE YEAR 2021-22

| SL.<br>NO | STATEMENTS                                                                       | EXCELLENT | GOOD | AVER<br>AGE | POOR |
|-----------|----------------------------------------------------------------------------------|-----------|------|-------------|------|
| 1         | Depth of syllabus content is                                                     | 25        | 0    | 0           | 0    |
| 2         | Your rating about the sequence of units in the syllabus                          | 25        | 0    | 0           | 0    |
| 3         | Rate the syllabus content and number of teaching hours                           | 25        | 0    | 0           | 0    |
| 4         | How do you rate the course objectives and courses outcomes to the course content | 25        | 0    | 0           | 0    |
| 5         | Interest generated by teacher regarding syllabus                                 | 23        | 2    | 0           | 0    |
| 6         | The internal evaluation system as the stated syllabus                            | 25        | 0    | 0           | 0    |
| 7         | Syllabus motivation for research pursuits                                        | 20        | 2    | 3           | 0    |
| 8         | Your opinion about library facilities/ resources for the syllabus of your course | 23        | 2    | 0           | 0    |
| 9         | Does syllabus provide for career orientation on                                  | 25        | 0    | 0           | 0    |
| 10        | Level of the course                                                              | 22        | 2    | 1           | 0    |
|           | OVERALL                                                                          | 238       | 8    | 4           | 0    |