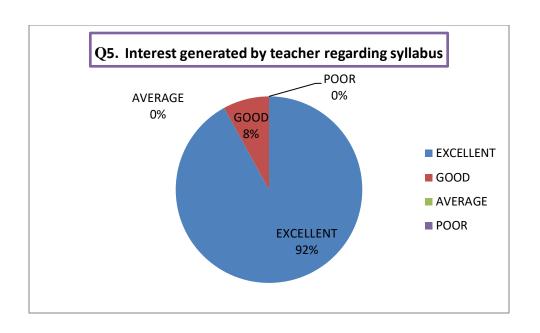

## TEACHER FEEDBACK ON CURRICULUM FOR THE YEAR 2021-22

| SL.<br>NO | STATEMENTS                                                                       | EXCELLENT | GOOD | AVER<br>AGE | POOR |
|-----------|----------------------------------------------------------------------------------|-----------|------|-------------|------|
| 1         | Depth of syllabus content is                                                     | 25        | 0    | 0           | 0    |
| 2         | Your rating about the sequence of units in the syllabus                          | 25        | 0    | 0           | 0    |
| 3         | Rate the syllabus content and number of teaching hours                           | 25        | 0    | 0           | 0    |
| 4         | How do you rate the course objectives and courses outcomes to the course content | 25        | 0    | 0           | 0    |
| 5         | Interest generated by teacher regarding syllabus                                 | 23        | 2    | 0           | 0    |
| 6         | The internal evaluation system as the stated syllabus                            | 25        | 0    | 0           | 0    |
| 7         | Syllabus motivation for research pursuits                                        | 20        | 2    | 3           | 0    |
| 8         | Your opinion about library facilities/ resources for the syllabus of your course | 23        | 2    | 0           | 0    |
| 9         | Does syllabus provide for career orientation on                                  | 25        | 0    | 0           | 0    |
| 10        | Level of the course                                                              | 22        | 2    | 1           | 0    |
|           | OVERALL                                                                          | 238       | 8    | 4           | 0    |