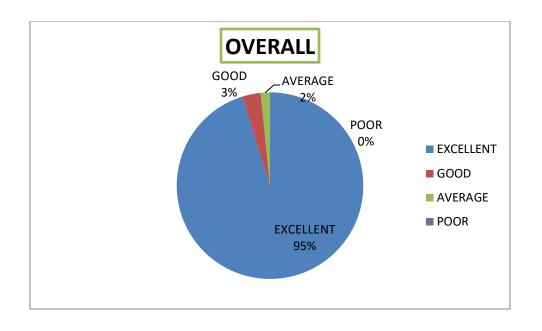

## TEACHER FEEDBACK ON CURRICULUM FOR THE YEAR 2021-22

| SL.<br>NO | STATEMENTS                                                                       | EXCELLENT | GOOD | AVER<br>AGE | POOR |
|-----------|----------------------------------------------------------------------------------|-----------|------|-------------|------|
| 1         | Depth of syllabus content is                                                     | 25        | 0    | 0           | 0    |
| 2         | Your rating about the sequence of units in the syllabus                          | 25        | 0    | 0           | 0    |
| 3         | Rate the syllabus content and number of teaching hours                           | 25        | 0    | 0           | 0    |
| 4         | How do you rate the course objectives and courses outcomes to the course content | 25        | 0    | 0           | 0    |
| 5         | Interest generated by teacher regarding syllabus                                 | 23        | 2    | 0           | 0    |
| 6         | The internal evaluation system as the stated syllabus                            | 25        | 0    | 0           | 0    |
| 7         | Syllabus motivation for research pursuits                                        | 20        | 2    | 3           | 0    |
| 8         | Your opinion about library facilities/ resources for the syllabus of your course | 23        | 2    | 0           | 0    |
| 9         | Does syllabus provide for career orientation on                                  | 25        | 0    | 0           | 0    |
| 10        | Level of the course                                                              | 22        | 2    | 1           | 0    |
|           | OVERALL                                                                          | 238       | 8    | 4           | 0    |