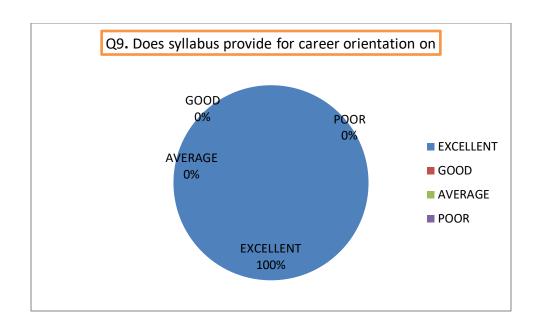

## TEACHER FEEDBACK ON CURRICULUM FOR THE YEAR 2021-22

| SL.<br>NO | STATEMENTS                                                                       | EXCELLENT | GOOD | AVER<br>AGE | POOR |
|-----------|----------------------------------------------------------------------------------|-----------|------|-------------|------|
| 1         | Depth of syllabus content is                                                     | 25        | 0    | 0           | 0    |
| 2         | Your rating about the sequence of units in the syllabus                          | 25        | 0    | 0           | 0    |
| 3         | Rate the syllabus content and number of teaching hours                           | 25        | 0    | 0           | 0    |
| 4         | How do you rate the course objectives and courses outcomes to the course content | 25        | 0    | 0           | 0    |
| 5         | Interest generated by teacher regarding syllabus                                 | 23        | 2    | 0           | 0    |
| 6         | The internal evaluation system as the stated syllabus                            | 25        | 0    | 0           | 0    |
| 7         | Syllabus motivation for research pursuits                                        | 20        | 2    | 3           | 0    |
| 8         | Your opinion about library facilities/ resources for the syllabus of your course | 23        | 2    | 0           | 0    |
| 9         | Does syllabus provide for career orientation on                                  | 25        | 0    | 0           | 0    |
| 10        | Level of the course                                                              | 22        | 2    | 1           | 0    |
|           | OVERALL                                                                          | 238       | 8    | 4           | 0    |