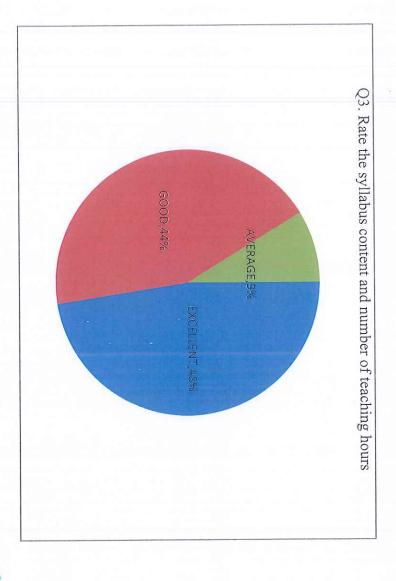

## STUDENTS FEEDBACK ON CURRICULUM FOR THE YEAR 2021-22

| 1    | /       |      |           |                                                                                  |     |
|------|---------|------|-----------|----------------------------------------------------------------------------------|-----|
| 2    | 66      | 375  | 357       | OVERALL                                                                          |     |
| 0    | 9       | 39   | 32        | Level of the course                                                              | 10  |
| 0    | 8       | 38   | 34        | Does syllabus provide for career orientation on                                  | 9   |
| 2    | 6       | 35   | 37        | Your opinion about library facilities/ resources for the syllabus of your course | 8   |
| 0    | 10      | 35   | 35        | Syllabus motivation for research pursuits                                        | 7   |
| 0    | 5       | 44   | 31        | The internal evaluation system as the stated syllabus                            | 6   |
| 0    | ယ       | 27   | 50        | Interest generated by teacher regarding syllabus                                 | S   |
| 0    | 6       | 35   | 39        | How do you rate the course objectives and courses outcomes to the course content | 4   |
| 0    | 7       | 35   | 38        | Rate the syllabus content and number of teaching hours                           | ω   |
| 0    | 7       | 44   | 29        | Your rating about the sequence of units in the syllabus                          | 2   |
| 0    | 5       | 43   | 32        | Depth of syllabus content is                                                     | 1   |
| POOR | AVERAGE | GOOD | EXCELLENT | STATEMENTS                                                                       | SL. |
|      |         |      |           |                                                                                  |     |