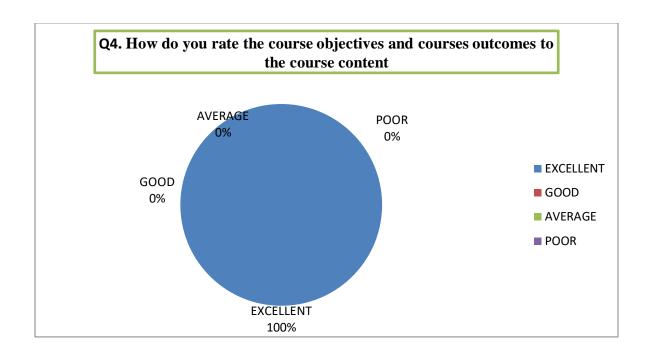

## TEACHER FEEDBACK ON CURRICULUM FOR THE YEAR 2021-22

| SL.<br>NO | STATEMENTS                                                                       | EXCELLENT | GOOD | AVER<br>AGE | POOR |
|-----------|----------------------------------------------------------------------------------|-----------|------|-------------|------|
| 1         | Depth of syllabus content is                                                     | 25        | 0    | 0           | 0    |
| 2         | Your rating about the sequence of units in the syllabus                          | 25        | 0    | 0           | 0    |
| 3         | Rate the syllabus content and number of teaching hours                           | 25        | 0    | 0           | 0    |
| 4         | How do you rate the course objectives and courses outcomes to the course content | 25        | 0    | 0           | 0    |
| 5         | Interest generated by teacher regarding syllabus                                 | 23        | 2    | 0           | 0    |
| 6         | The internal evaluation system as the stated syllabus                            | 25        | 0    | 0           | 0    |
| 7         | Syllabus motivation for research pursuits                                        | 20        | 2    | 3           | 0    |
| 8         | Your opinion about library facilities/ resources for the syllabus of your course | 23        | 2    | 0           | 0    |
| 9         | Does syllabus provide for career orientation on                                  | 25        | 0    | 0           | 0    |
| 10        | Level of the course                                                              | 22        | 2    | 1           | 0    |
|           | OVERALL                                                                          | 238       | 8    | 4           | 0    |