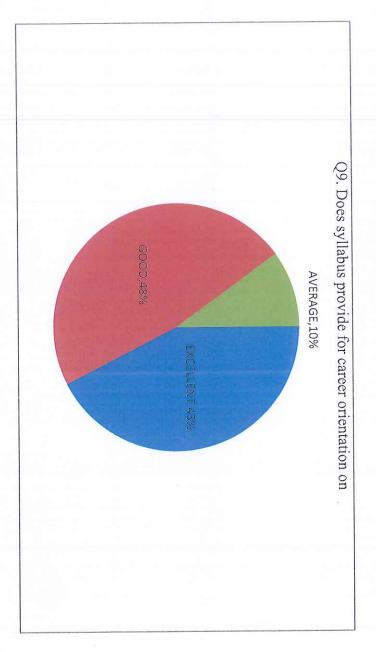

## STUDENTS FEEDBACK ON CURRICULUM FOR THE YEAR 2021-22

| 1    | /       |      |           |                                                                                  |     |
|------|---------|------|-----------|----------------------------------------------------------------------------------|-----|
| 2    | 66      | 375  | 357       | OVERALL                                                                          |     |
| 0    | 9       | 39   | 32        | Level of the course                                                              | 10  |
| 0    | 8       | 38   | 34        | Does syllabus provide for career orientation on                                  | 9   |
| 2    | 6       | 35   | 37        | Your opinion about library facilities/ resources for the syllabus of your course | 8   |
| 0    | 10      | 35   | 35        | Syllabus motivation for research pursuits                                        | 7   |
| 0    | 5       | 44   | 31        | The internal evaluation system as the stated syllabus                            | 6   |
| 0    | ယ       | 27   | 50        | Interest generated by teacher regarding syllabus                                 | S   |
| 0    | 6       | 35   | 39        | How do you rate the course objectives and courses outcomes to the course content | 4   |
| 0    | 7       | 35   | 38        | Rate the syllabus content and number of teaching hours                           | ω   |
| 0    | 7       | 44   | 29        | Your rating about the sequence of units in the syllabus                          | 2   |
| 0    | 5       | 43   | 32        | Depth of syllabus content is                                                     | 1   |
| POOR | AVERAGE | GOOD | EXCELLENT | STATEMENTS                                                                       | SL. |
|      |         |      |           |                                                                                  |     |