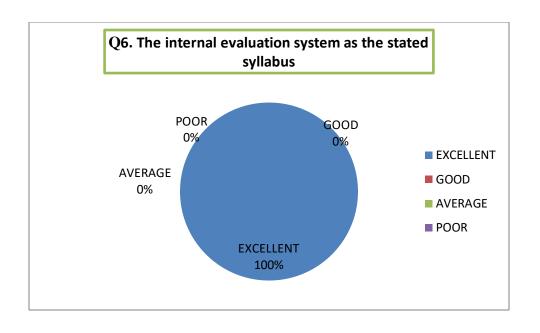

## TEACHER FEEDBACK ON CURRICULUM FOR THE YEAR 2021-22

| SL.<br>NO | STATEMENTS                                                                       | EXCELLENT | GOOD | AVER<br>AGE | POOR |
|-----------|----------------------------------------------------------------------------------|-----------|------|-------------|------|
| 1         | Depth of syllabus content is                                                     | 25        | 0    | 0           | 0    |
| 2         | Your rating about the sequence of units in the syllabus                          | 25        | 0    | 0           | 0    |
| 3         | Rate the syllabus content and number of teaching hours                           | 25        | 0    | 0           | 0    |
| 4         | How do you rate the course objectives and courses outcomes to the course content | 25        | 0    | 0           | 0    |
| 5         | Interest generated by teacher regarding syllabus                                 | 23        | 2    | 0           | 0    |
| 6         | The internal evaluation system as the stated syllabus                            | 25        | 0    | 0           | 0    |
| 7         | Syllabus motivation for research pursuits                                        | 20        | 2    | 3           | 0    |
| 8         | Your opinion about library facilities/ resources for the syllabus of your course | 23        | 2    | 0           | 0    |
| 9         | Does syllabus provide for career orientation on                                  | 25        | 0    | 0           | 0    |
| 10        | Level of the course                                                              | 22        | 2    | 1           | 0    |
|           | OVERALL                                                                          | 238       | 8    | 4           | 0    |